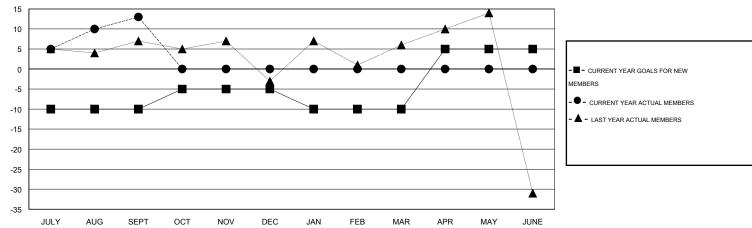

# GMT: Ton Soeters LOCATION ENGLAND GMT CA 4

|               |                  | Clubs            |                  |                  | Members               |                    |                                     |                    |                  |  |
|---------------|------------------|------------------|------------------|------------------|-----------------------|--------------------|-------------------------------------|--------------------|------------------|--|
|               | RESUL            | TS FOR 2016-2017 |                  |                  | RESULTS FOR 2016-2017 |                    |                                     |                    |                  |  |
| QUARTER       | NEW CLUB<br>GOAL | NEW CLUBS        | DROPPED<br>CLUBS | NET<br>GAIN/LOSS | QUARTER               | NEW MEMBER<br>GOAL | CHARTER AND<br>NEW MEMBERS<br>ADDED | DROPPED<br>MEMBERS | NET<br>GAIN/LOSS |  |
| JULY/AUG/SEPT | 0                | 0                | 0                | 0                | JULY/AUG/SEPT         | -10                | 30                                  | 17                 | 13               |  |
| OCT/NOV/DEC   | 0                | 0                | 0                | 0                | OCT/NOV/DEC           | 5                  | 0                                   | 0                  | 0                |  |
| JAN/FEB/MAR   | 0                | 0                | 0                | 0                | JAN/FEB/MAR           | -5                 | 0                                   | 0                  | 0                |  |
| APR/MAY/JUNE  | 0                | 0                | 0                | 0                | APR/MAY/JUNE          | 15                 | 0                                   | 0                  | 0                |  |

#### GOALS AND ACTUAL MEMBERS CUMULATIVE

| DROPPED CLUBS: 0          |    | 18 CLUBS OF 60 ADDED 1 OR MORE<br>NEW MEMBERS | GENDER DISTRIBUTION  MALE 854 (69.54%) |              |     |
|---------------------------|----|-----------------------------------------------|----------------------------------------|--------------|-----|
| DROPPED MEMBERS           |    |                                               | FEMALE                                 | 374 (30.46%) |     |
| DECEASED                  | 1  | CLICK HERE FOR HEALTH                         |                                        |              | 477 |
| CLUB CANCELLED 0 OTHER 16 |    | ASSESSMENT DATA                               | FAMILY UNIT MEMBERS                    |              | 177 |
|                           |    |                                               | HEAD OF HOUSEHOLD                      |              | 88  |
| TOTAL                     | 17 |                                               | NON-HEAD OF HOUSEHOLD                  |              |     |